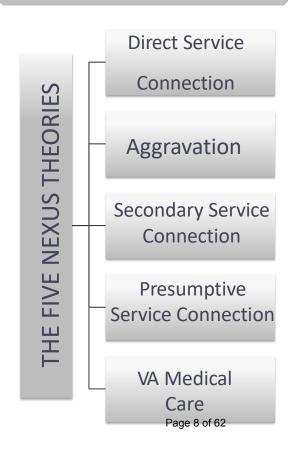

d Disability Compensation: Eligibility & Entitlement



**Standard of Review** 



"Benefit of the Doubt"
38 U.S.C. § 5107(b)



### **Elements of Service-Connection**

#### **Current Disability**

- Must be documented in medical opinion
- Use DSM-V for mental disabilities
- Non-VA diagnosis is admissible
- VA evaluations/records are often more probative
- May use "Disability Benefits Questionnaire"
- May use treatise evidence
- Veterans without a diagnosis may still apply, but they must articulate current symptoms to the VA to obtain a free VA "Compensation & Pension Exam" to determine diagnosis

#### Non-compensable:

- Personality disorder
- Congenital defect

# In Service Event or Injury



- Medical Evidence
- Lay Evidence
- Presumption of Soundness (38 CFR § 3.304(b))



#### Nexus





### Non-Service-Connected Pension

A monthly benefit for low-income wartime veterans who are totally & permanently disabled <u>or</u> elderly

#### Eligibility

- Wartime
- Length of Service
   Requirements after 9/1/80
- Permanently Disabled <u>or</u>
   Elderly (65+)

#### Entitlement

• Low-Income: Countable income below Pension rate (\$1,075/month for single veteran). Assets under ~\$80,000

| Wartime Period  | Start                                                           | End                 |
|-----------------|-----------------------------------------------------------------|---------------------|
| World War II    | December 7, 1941                                                | December 31, 1946   |
| Korean Conflict | June 27, 1950