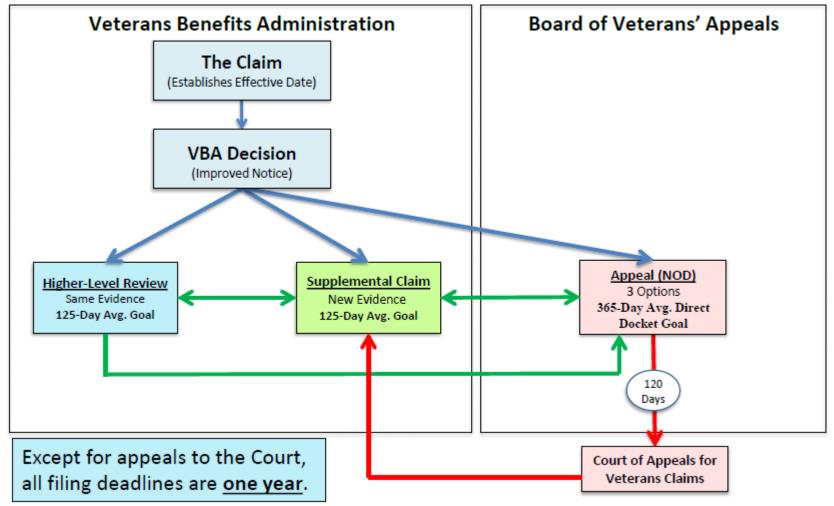

ss

- Part of Veterans Appeal Improvement and Modernization Act of 2017
  - Reduce wait time and complexity of the appeals process
  - Introduce three lanes into the decision review process
  - Improve decision information
- Opt-in Process started in November 2017
  - First by invitation only
  - April 2018 open to all (with limitations)



# Rapid Appeals Process: What is RAMP

- LANE 1 Supplemental Claim Lane
  - Requires "New and Relevant" evidence
  - Duty to Assist applies
- LANE 2 Higher Level Review Lane
  - DRO Level Review
  - No personal hearing optional tele-conference
  - No new evidence and no duty to assist
- LANE 3 Appeal to BVA (not available until Oct 2018)
  - Hearing and Evidence Docket
  - Evidence Only Docket
  - Direct Docket



# Rapid Appeals Process: What is RAMP





# Rapid Appeals Process: When RAMP





# Rapid Appeals Process: How to Opt-in

# By Invitation



## Without an Invitation

|                                                                                                      | Submitted by:                                                                                                                                                                                                                                                                                                                                                                                                                                                                                                    |
|------------------------------------------------------------------