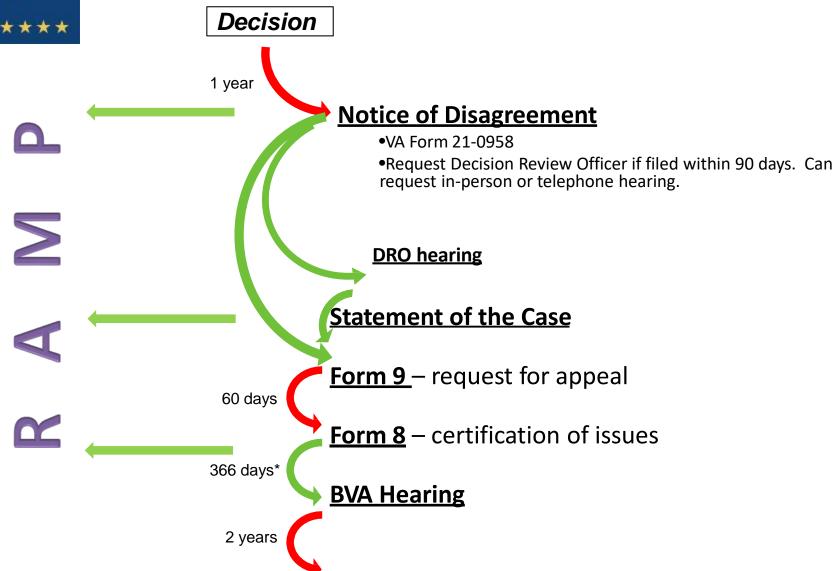

sion and Survivor Benefits
  - b. Case Study
- 2. VA Benefits Procedural Background
  - a. VBA Process and Procedure



### **VA Claims Procedure**

Organization of VA / VBA

Types of claims

How to submit a claim

How to appeal a claim



### Organization of VA and VBA

#### **Veterans Benefits Administration (VBA)**

- 58 Regional Offices
- Veterans Health Administration (VHA)
- National Cemetery Administration

- Intake Processing Center
- Pre-Determination Team
- Rating Team
- Post-Determination Team
- Appeals Team
- Public Contact Team



- Central Office (BVA)
- Specialized Regional Offices



# **Types of Claims**

New issues

Original Supplementary

"Closed" issues

Reopened
Rating increase
Clear and unmistakable error



# Initial Adjudication





## VA Claims Procedure: Appeal





# Questions?

#### Case Study 1

#### **Background:**

The Veteran served from May 2005 to December of 2009. He has an honorable discharge and the narrative reason for his separation is "personality disorder." During his service he deployed to Afghanistan for 2 years (2005-2007). His MOS (military occupational specialty) is 88M10 (Motor Transport). During his deployment they did several convoys and on one occasion the convoy was hit by an IED. He was also hit with the tailgate of one of the vehicles, but was luckily wearing his helmet and ducked out of the way when it fell to minimize impact.

Some of his medical situations while in-service included a surgery for hernia, while deployed, and he was hospitalized twice in 2009 for mental health issues. On one occasion he attempted to harm