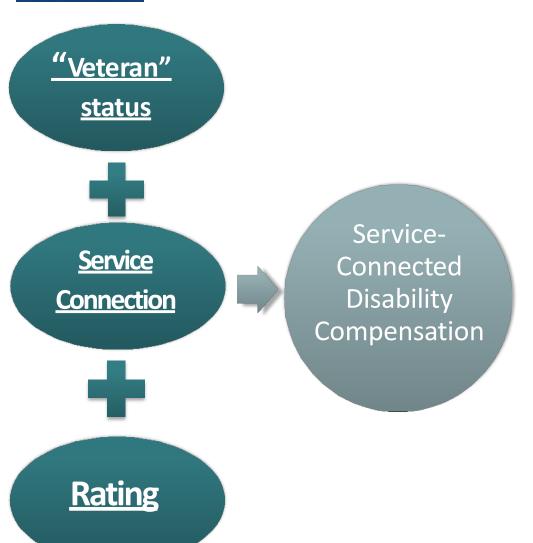

# Service-Connected Disability Compensation: Eligibility & Entitlement

**Standard of Review** 

"Benefit of the Doubt"
38 U.S.C. § 5107(b)

### **Elements of Service-Connection**

#### **Current Disability**

- Must be documented in medical opinion
- Use DSM-V for mental disabilities
- Non-VA diagnosis is admissible
- VA evaluations/records are often more probative
- May use "Disability Benefits Questionnaire"
- May use treatise evidence
- Veterans without a diagnosis may still apply, but they must articulate current symptoms to the VA to obtain a free VA "Compensation & Pension Exam" to determine diagnosis

#### Non-compensable:

- Personality disorder
- Congenital defect

# In Service Event or Injury

- Medical Evidence
- Lay Evidence
- Presumption of Soundness (38 CFR § 3.304(b))

#### Nexus