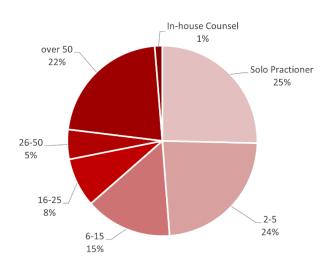

Media Kit



## **About the CBA**

The Connecticut Bar Association, founded in 1875, is the preeminent organization for lawyers and the legal profession in Connecticut. With its 70+ sections and committees, the CBA produces over 400 programs each year, including the Connecticut Legal Conference. The CBA is a nonprofit member service organization dedicated to advancing the legal profession and the principles of law and justice.

The CBA is made up of more than 9,000 lawyers, judges, and legal professionals representing all firm sizes as well as corporate and government lawyers and members of the judiciary.

### **CBA Members by Firm Size**



## **CBA Members by County**



**CBA Website Statistics** 

**18,000+** users per month

**123,000** pageviews

2:20 minute session duration

**4.5** page views per session

**CBA E-Newsletter Statistics** 

**24.5%** Open Rate

6% Click Rate

#### **Opportunities**

The CBA has numerous communications channels to keep our members informed about the latest developments in law and to keep their skills sharp, including a weekly e-newsletter, magazine, scholarly journal, website and more. Learn what advertising opportunities are available so you can educate Connecticut lawyers on your products and services.



## **CT Lawyer Magazine**

# **CT** LAWYER

CT Lawyer magazine is an exclusive publication, produced six times a year and is free to all members. The publication contributes to lawye