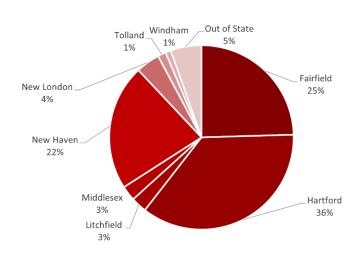

## **CBA Members by County**

**CBA Website Statistics** 

**18,000+** users per month

**123,000** pageviews

2:20 minute session duration

**4.5** page views per session

**CBA E-Newsletter Statistics** 

**24.5%** Open Rate